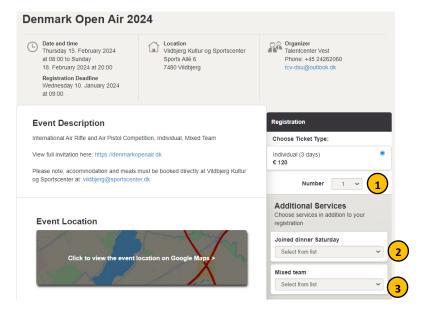

## **Upcoming Events**

Chose number of persons you want to sign up. (1)

Chose if you want to add dinner Saturday (will be added for all participants). (2)

Chose if you want to add Mixed team (will be added for all participants). Remember to add name of mixed team partner. (3)

Then chose "Start Registration" (4)

Mixed team/dinner -please notice: if you want to sign up more participants, but only some of them wants to join dinner or mixed team, you need to register the participants in separate registrations.