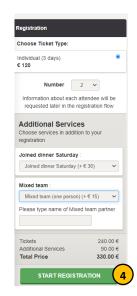

Then chose "Start Registration" (4)

Mixed team/dinner -please notice: if you want to sign up more participants, but only some of them wants to join dinner or mixed team, you need to register the participants in separate registrations.