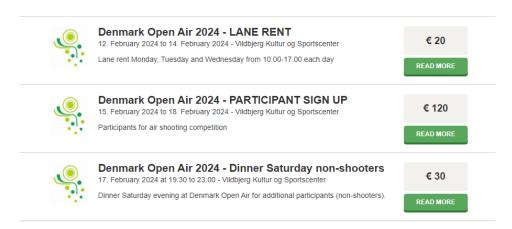

## How to use NemTilmeld

Chose what you want to sign up for:

Lane rent: If you want to rent lanes for training

Participant sign up: Entry Form for participants, including mixed team and dinner Saturday evening

Dinner Saturday non-shooters: If you want to buy dinner tickets for coaches or others

Click on the green button "Read More"